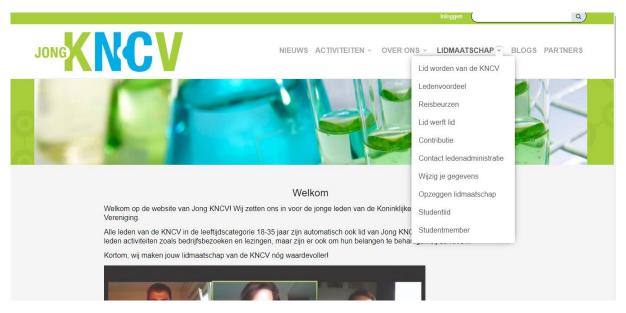

Go to the page <u>https://jong.kncv.nl/</u>.

Go to the header "Lidmaatschap" and click on "Lid worden van de KNCV".

This will lead you to a different part of the site. Read this part carefully, and click on "Word lid".